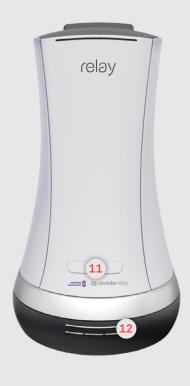

- 1 Locking Payload
- 2 User Interface
- 3 3D Vision (obstacle avoidance)
- 4 Available Payload Area
- 5 LTE and WiFi Comms for Elevator, Phones, Support
- 6 Main Computer
- 7 LIDAR
- 8 Sonars
- 9 LED Lighting
- 10 Custom Drivetrain and Active Safety Bumper
- 11 Power and Connectivity
- 12 Charging Contacts