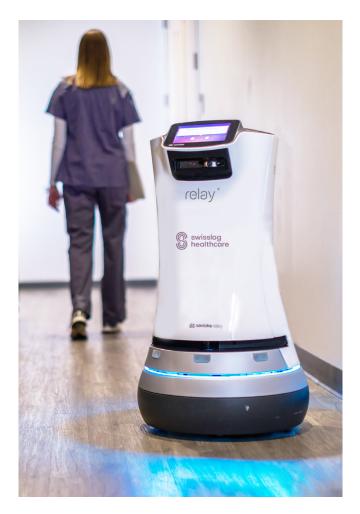

# **Autonomous Service Robot**

Helping Staff. Delighting Patients. Enhancing Healthcare.

Relay® is a dynamic, low-profile autonomous robot that combines fast, secure delivery with a responsive, friendly human interface for reliable, more personalized services. Designed to operate in public areas, Relay can support use cases in visitor lobbies and hallways. Safe and secure, Relay delivers everything from medications and lab work to supplies and equipment throughout the hospital environment. Able to operate elevators and navigate busy hallways, Relay improves productivity and workflow while delighting everyone he meets.

#### **Navigation**

Fully autonomous indoor navigation

Obstacle avoidance

Multi-floor navigation

Elevator control

Ability to ride in occupied elevators