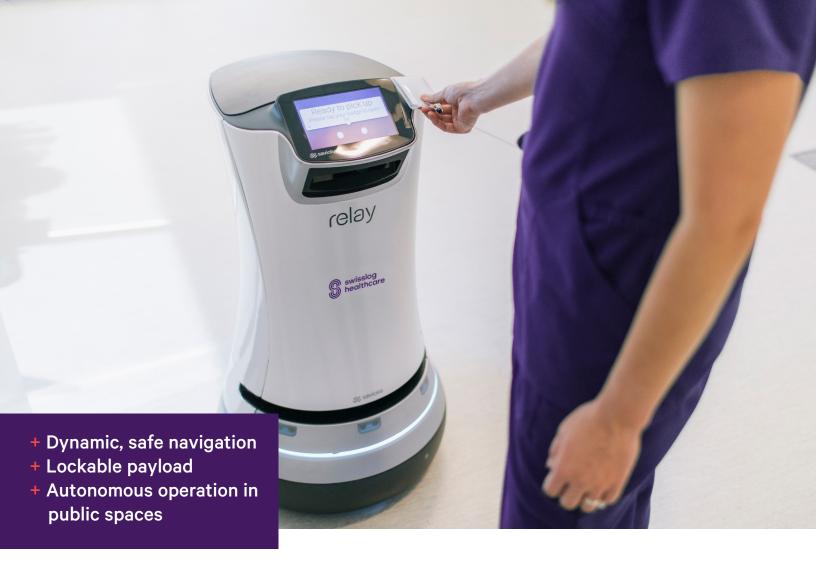

# **Autonomous Service Robot**

Helping Staff. Delighting Patients. Enhancing Healthcare.

Relay® is a dynamic, low-profile autonomous robot that combines fast, secure delivery with a responsive, friendly human interface for reliable, more personalized services. Designed to operate in public areas, Relay can support use cases in visitor lobbies and hallways. Safe and secure, Relay delivers everything from medications and lab work to supplies and equipment throughout the hospital environment. Able to operate elevators and navigate busy hallways, Relay improves productivity and workflow while delighting everyone he meets.

#### **Features & Benefits**

- Dynamic, safe navigation—moves gracefully through unstructured areas
- Nimble and adaptable—easily travels around tight spaces or remaps to find most direct path to the destination
- Trackable, predictable deliveries
- Lockable payload
- Small, light footprint
- Autonomous elevator operation
- Friendly, delightful personality