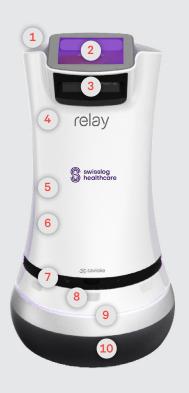

- 1 Locking Payload
- 2 User Interface
- 3 3D Vision (obstacle avoidance)
- 4 Available Payload Area
- 5 LTE and WiFi Comms for Elevator, Phones, Support
- 6 Main Computer
- 7 LIDAR
- 8 Sonars
- 9 LED Lighting
- 10 Custom Drivetrain and Active Safety Bumper
- 11 Power and Connectivity
- 12 Charging Contacts