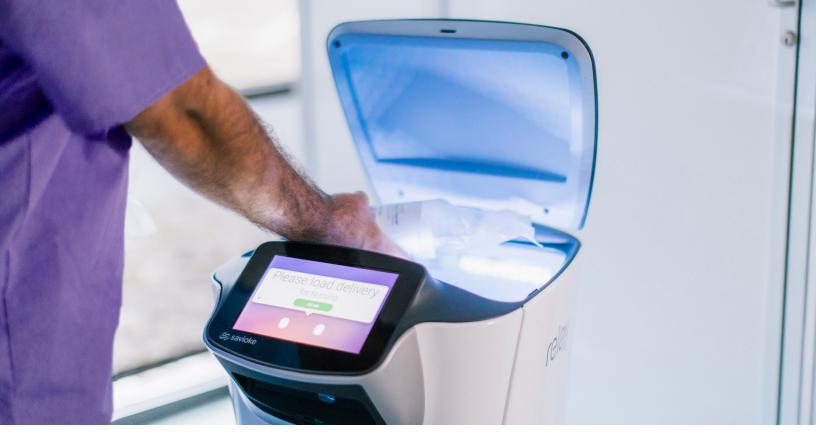

#### **Payload**

Volume: .75 cubic ft (.021 cubic meters)

Weight Capacity: 10 lbs (4.5 kg)

Security: Automatic Lock